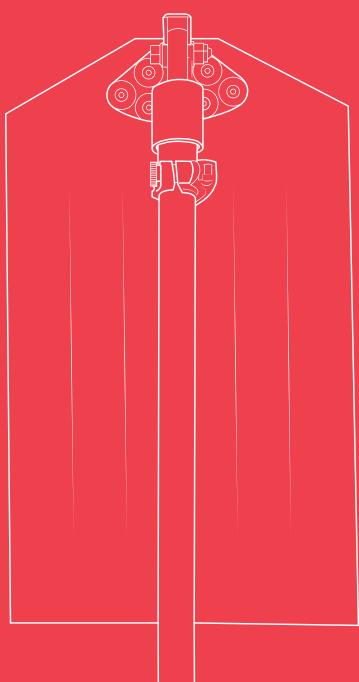

### More efficiency, less physical wear

The innovative design makes physical work more efficient. How? The flexible handle causes a whip effect for greater flapper speed with less effort, thereby increasing performance and user comfort. Greater operability due to the adjustable 45° attack angle. Plus, the flapper allows for greater adaptability to irregularity in the ground due to the central slits.

### A telescopic handle that is adaptable to any situation and user

A telescopic handle with an adaptable length for use and transport at different heights.

The arm that joins the handle to the flapper is made of Pom Delrin C - Polyoxymethylene (Copolymer) is flexible to accumulate more power for the subsequent impact, helps reduce the effort of the movement. Plus, the flexibility absorbs the impact to prevent overloading on the user's hands and arms.