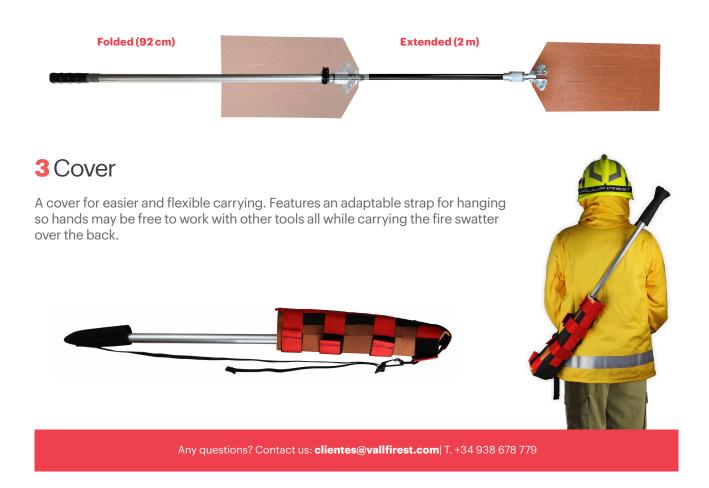

## 2 Telescopic handle

The telescopic handle reduces the size by up to 92 cm when folded for transport and can be extended up to 2 m for adaptation to the firefighter's height and the various work situations (bushes or open, flat or sloped land).