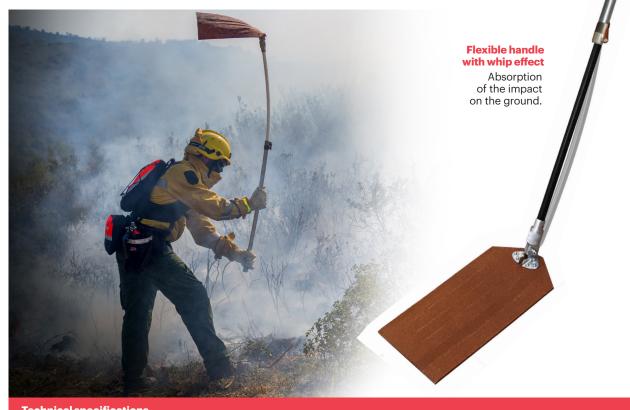

### More efficiency, less physical wear

The innovative design makes physical work more efficient. How? The flexible handle causes a whip effect for greater flapper speed with less effort, thereby increasing performance and user comfort. Greater operability due to the adjustable 45° attack angle. Plus, the flapper allows for greater adaptability to irregularity in the ground due to the central slits.

### A telescopic handle that is adaptable to any situation and user

A telescopic handle with an adaptable length for use and transport at different heights.

The arm that joins the handle to the flapper is made of Pom Delrin C - Polyoxymethylene (Copolymer) is flexible to accumulate more power for the subsequent impact, helps reduce the effort of the movement. Plus, the flexibility absorbs the impact to prevent overloading on the user's hands and arms.